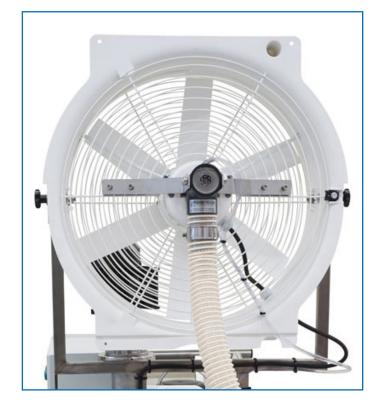

# **Specifications**

- Stainless steel frame on wheels
- Control panel with LOGO! plc for setting:
  - postponed starting time
  - Rinsing cycle
  - pre- and post ventilation
- Ventilator 50 cm
- Automatic shut down with fluid sensor
- Automatic rinsing system whilst and after fogging
- Vacuum pump of 400 V, 1,5 kW-16 amp

#### Air throw