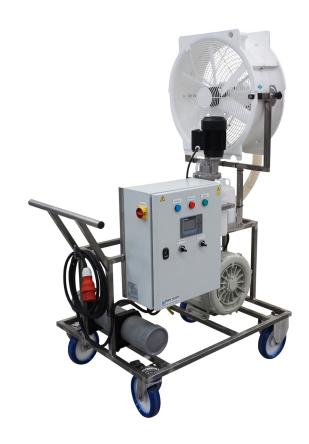

# **Specifications**

- Stainless steel frame on wheels
- Control panel with LOGO! plc for setting:
  - postponed starting time
  - Rinsing cycle
  - pre- and post ventilation
- Ventilator 50 cm
- Automatic shut down with fluid sensor
- Automatic rinsing system whilst and after fogging
- Vacuum pump of 400 V, 1,5 kW-16 amp

**Optional:** Gas spring to make the ventilator adjustable in height. Adjustable to up to 2,7 meters.

#### Power

400 V pump with 1,5 kW power.

#### Mobility

Mobile but not during fogging.