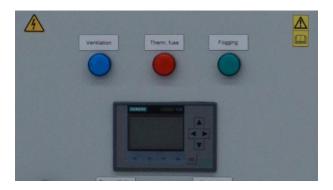

# **Specifications**

- Stainless steel frame on wheels
- Control panel with LOGO! plc for setting:
  - postponed starting time
  - Rinsing cycle
  - pre- and post ventilation
- Ventilator 50 cm
- Automatic shut down with fluid sensor
- Automatic rinsing system whilst and after fogging
- Vacuum pump of 400 V, 1,5 kW-16 amp