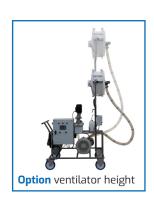

**Optional:** Gas spring to make the ventilator adjustable in height. Adjustable to up to 2,7 meters.