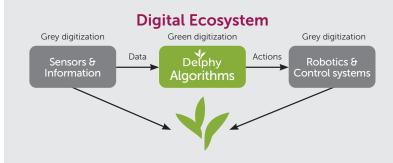

# **QMS** for Horticulture

Combines data, crop models and smart algorithms to empower growers and optimize cultivation decisions.

### Empowers the grower

Calculate the optimal cultivation strategy based on your situation and cultivation goals. Optimize cultivation decisions and maximize production and quality of your greenhouse crop.

### Focus on the crop

The core of QMS is formed by advanced cultivation algorithms that simulate growth, production and quality. The effects of different cultivation strategies are objectified and transparent to all involved.

### Integrated & Practical

QMS is easy-to-use and manual input is minimized.

Data-integration with climate computers is automated and protocols are available to standardize crop measurements manually or by sensors.