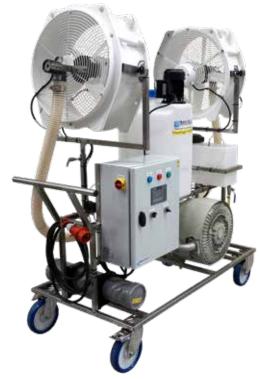

## POWERFOGGER TB60 DOUBLE LVM SUITED FOR TREATING AREAS UP TO 2 HECTARES

## Powerfogger TB60 Double gives you results and saves you time

The TB60D combines a big fog capacity with a quality droplet size (measurement report available). Therefore the TB60D can treat 2 hectares in 2 hours, giving the complete greenhouse a **uniform fog for the best results**. The completely automated controls make working with the TB60D easy and will help you to prevent an outbreak of any unwanted pests in your greenhouse. With the TB60D you can cut down on hours and hours of spraying with simply a push of the button.

## **Specifications**

- Fully automated fogging machine
- Two in seperate directions adjustable nozzle heads
- Optionally: nozzle heads also adjustable in height
- Suited for 2 hectares
- Fully programmable via the display or your own system
- Automatic rinsing system 18 liter
- Automatic pre and post ventilation
- Control panel with adjustable timers
- **Stainless steel frame** on wheels or fixed location