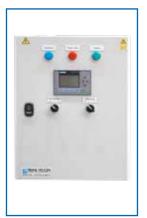

## **Specifications**

- Fully automated fogging machine
- Two in seperate directions adjustable nozzle heads
- Optionally: nozzle heads also adjustable in height
- Suited for 2 hectares
- Fully programmable via the display or your own system
- Automatic rinsing system 18 liter
- Automatic pre and post ventilation
- Control panel with adjustable timers
- **Stainless steel frame** on wheels or fixed location