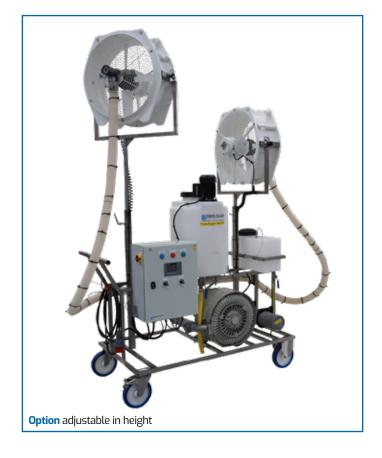

Depending on the options on your fogger, your product may look different from the image.

## **Specifications**

- Fully automated fogging machine
- Two in seperate directions adjustable nozzle heads
- Optionally: nozzle heads also adjustable in height
- Suited for 2 hectares
- Fully programmable via the display or your own system
- Automatic rinsing system 18 liter
- Automatic pre and post ventilation
- Control panel with adjustable timers
- **Stainless steel frame** on wheels or fixed location