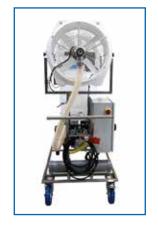

## Powerfogger TB60 Double gives you results and saves you time

The TB60D combines a big fog capacity with a quality droplet size (measurement report available). Therefore the TB60D can treat 2 hectares in 2 hours, giving the complete greenhouse a **uniform fog for the best results**. The completely automated controls make working with the TB60D easy and will help you to prevent an outbreak of any unwanted pests in your greenhouse. With the TB60D you can cut down on hours and hours of spraying with simply a push of the button.

Depending on the options on your fogger, your product may look different from the image.

## **Specifications**

- Fully automated fogging machine
- Two in seperate directions adjustable nozzle heads
- Optionally: nozzle heads also adjustable in height
- Suited for 2 hectares
- Fully programmable via the display or your own system
- Automatic rinsing system 18 liter
- Automatic pre and post ventilation
- Control panel with adjustable timers
- **Stainless steel frame** on wheels or fixed location

Capacity

Tank size

60 litres.

Air throw

2 x 50 meters.

Power 400 V.

Droplet size 28 µm.

Mobility

Mobile but not during fogging.