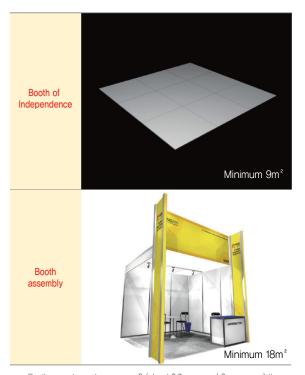

### Participation Information

Classification Hall!(indoor)3x3(9m²) Hall2(Outdoor) 3x3(9m²)

| Space Only    | us\$1,600, us\$1,400 |
|---------------|----------------------|
| Walk On Stand | us\$2,000, us\$1,800 |

- Benefits: Sign, fluorescent lamp, spotlight, Floor Finish,
  Help Desk'chair, 220V Consent
- Individual Applications: Electric380V, Telephone, Internet,
  Air Compressors, Water drainage etc.

Booth one stewardess, area: 3 (about 2.7 pyeong / 9 square m) three x