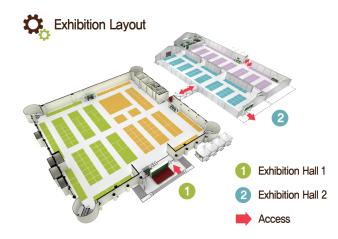

#### TAMAS 2015 Overview

Title: TAMAS 2017

(The 12th Agricultural Machinery Show in Daejeon 2017)

- Date: Nov 7(Tue)— Nov 9(Thu), 2017
- Venue : DIME Exhibition Center,
  Daejeon Convention Center
- Scale: 10,000m2(Indoor&Outdoor)/230Exhibitors
  500Booths/20.000visitors
- Organizer : KOTRA, Daejeon
- Co-Organizer : KOTRA, dime
- Programs: Business Meeting, Seminar etc,.
- Exhibits: Agricultural Machinery, Fertilizer&Agricul tural Chemicals, Greenhouse Materials, Horticultural Materials, Machinery & Materials(Agricultural, Forestry, Livestock), Agricultural Bio, Seed, Sixth industrializa tion of Agriculture, smart farm, Others