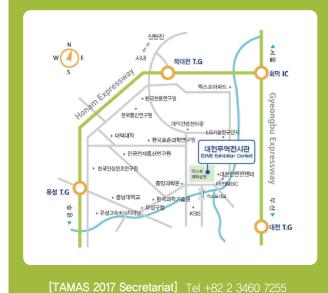

### **Exhibition location**

Search navigation

| Search | Daejeon Convention Center          |
|--------|------------------------------------|
| Street | 87 Expo-ro(st),Yuseong-gu, Daejeon |