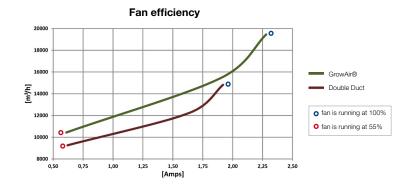

### Why choose GrowAir ducts?

- Avoid entrainment and turbulence
- Higher air quantity
- Uniform air distribution and temperature (vertical and horizontal)
- Equal growth of crop from beginning to end and from low to high
- Lower energy consumption
- Lower installation cost
- Lower disassembly cost