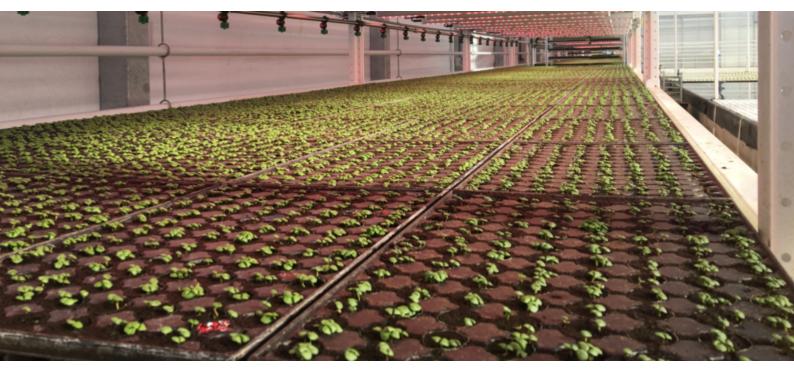

### 365 days per year cultivation guarantee

Regardless of the location of the greenhouse or the climatic conditions, we ensure an optimal growth climate: 365 days per year, 24/7. As a grower, you know which combination of materials such as substrate, source materials, nutrients, light, air, humidity and CO<sub>2</sub> ensure the best results.

### **GrowAir**

GrowAir offers expertise in homogeneous airsolutions. With our patented hole design we ensure uniform air delivery throughout the complete length of the duct. No loss of air speed, keeping temperature and retaining the same humidity throughout the greenhouse and reduces temperature differences at different heights to a minimum.