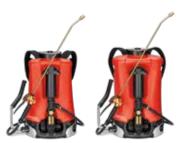

**SMART UND SWISS SEIT 1876** 

Flox 10, Iris 15 – Backpack sprayers

When the best gets even better: Flox 10 and Iris 15

### The best has become even better!

The backpack sprayers from Birchmeier have been the equipment of choice for demanding users for over 120 years. Their robustness is legendary and unbeatable. The best backpack sprayers in the world are characterised by functionality and ease of use. The new generation of Flox 10 and Iris 15: the uncompromising evolution of tried and proven products.

### A successful product, further enhanced

Every product from Birchmeier is continuously updated to the latest standards. The backpack sprayers Flox 10 and Iris 15 are successful in action all over the world and still, they have been further improved. It pays off to rely on quality – Birchmeier **SMART UND SWISS SEIT 1876**.