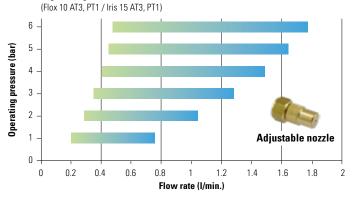

ve been enhanced – for example, a 180°-swivel hose fitting, a brass tank connection with fine filter, easy access to the filters, etc.



# **New trigger valve**

Reliable brass trigger valve with a new locking and blocking function.













### A successful product, further enhanced

Every product from Birchmeier is continuously updated to the latest standards. The backpack sprayers Flox 10 and Iris 15 are successful in action all over the world and still, they have been further improved. It pays off to rely on quality – Birchmeier **SMART UND SWISS SEIT 1876**.

### Spray performance Duro-mist nozzle 1.5 mm (Flox 10 AT1 / Iris 15 AT1) 6 Operating pressure (bar) 5 4 3 **Duro-mist nozzle** 2 0 0.2 1.2 0.4 0.8 1.4 1.6 Flow rate (I/min.)

### Spray performance Adjustable nozzle 1.3 mm



### **Technical specifications**



|                        | Flox 10 AT1*<br>Art.No. 12004001 | Iris 15 AT1*<br>Art.No. 12004101 |
|------------------------|----------------------------------|----------------------------------|
| Tank volume            | 10 I (2.5 US gal)                | 15 I (4 US gal)                  |
| Max. pressure          | 6 bar (87 psi)                   | 6 bar (87 psi)                   |
| Propulsion             | Manual                           | Manual                           |
| Nozzle type            | Duro-mist nozzle*                | Duro-mist nozzle*                |
| Nozzle material        | Brass / stainless steel          | Brass / stainless steel          |
| Nozzle hole size       | 1.5 mm                           | 1.5 mm