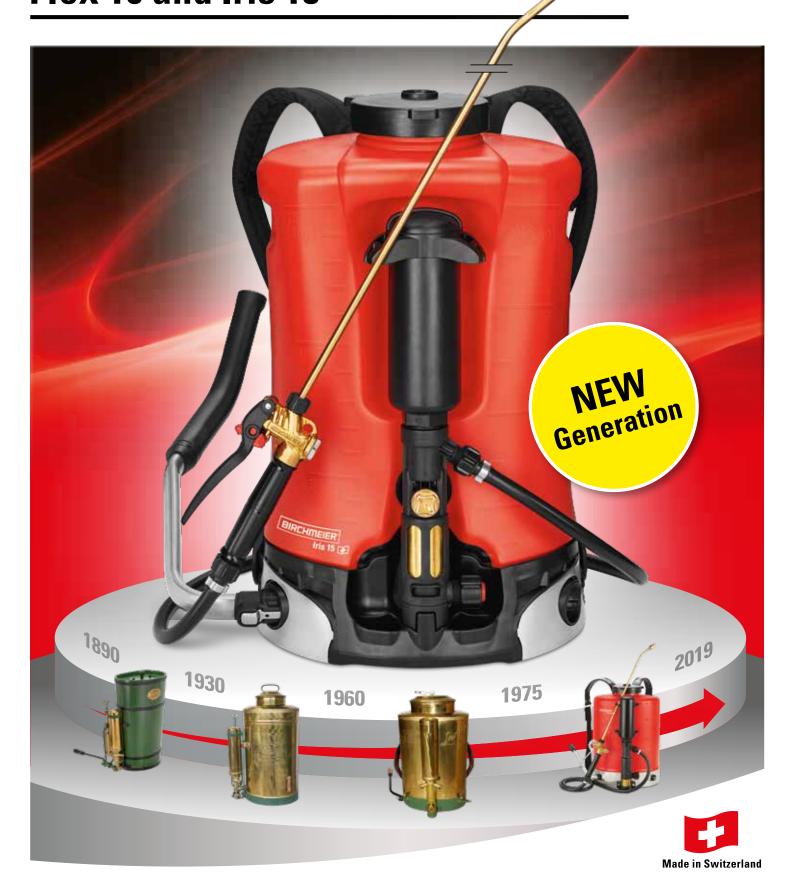

**SMART UND SWISS SEIT 1876** 

Flox 10, Iris 15 – Backpack sprayers

When the best gets even better: Flox 10 and Iris 15

### The best has become even better!

The backpack sprayers from Birchmeier have been the equipment of choice for demanding users for over 120 years. Their robustness is legendary and unbeatable. The best backpack sprayers in the world are characterised by functionality and ease of use. The new generation of Flox 10 and Iris 15: the uncompromising evolution of tried and proven products.

### A successful product, further enhanced

Every product from Birchmeier is continuously updated to the latest standards. The backpack sprayers Flox 10 and Iris 15 are successful in action all over the world and still, they have been further improved. It pays off to rely on quality – Birchmeier **SMART UND SWISS SEIT 1876**.