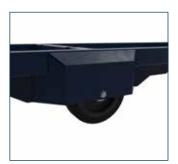

## Harvest and transport trolleys

The trolley can be fitted with a special harvesting rack for tomatoes

Even a full transport trolley is still manoeuvrable, thanks to the swivelling wheels

The modular construction and easy stackability ensure efficient transport loading

Parts can be easily replaced

| Transport trolley technical specifications |      |                  |
|--------------------------------------------|------|------------------|
| Length                                     | (cm) | 168, 189 and 249 |
| Width                                      | (cm) | rail width + 24  |
| Height                                     | (mm) | 225,5            |
| Height of triangle                         | (cm) | 18,5             |
| Pipe size                                  | (mm) | 45 & 51          |
| Pipe rail type                             |      | outside flange   |
| Rail width                                 | (cm) | 42-80            |