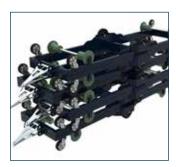

## Harvest and transport trolleys

The trolley can be fitted with a special harvesting rack for tomatoes

Even a full transport trolley is still manoeuvrable, thanks to the swivelling wheels

The modular construction and easy stackability ensure efficient transport loading