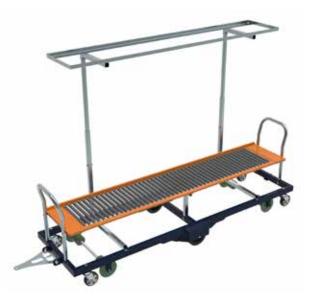

### We offer you:

- Robust and manoeuvrable design
- Ease of maintenance
- Flexible to set up and use
- Efficient in transport

Berg Hortimotive harvest and transport trolleys are the most popular transport trolleys on the market. You can use these trolleys for all crops, such as floriculture, but they were designed primarily for the tomato harvest. The trolley is available in different sizes and can be deployed for immediate harvesting when fitted with the right top rack and roller conveyor. This robust trolley has been designed for a long service life and ease of maintenance. Thanks to the special swivelling wheels, the trolley is still very manoeuvrable even when fully loaded. Moreover, the unique folding triangular link ensures user-friendliness and reliability.

## Harvest and transport trolleys

The trolley can be fitted with a special harvesting rack for tomatoes

Even a full transport trolley is still manoeuvrable, thanks to the swivelling wheels

The modular construction and easy stackability ensure efficient transport loading