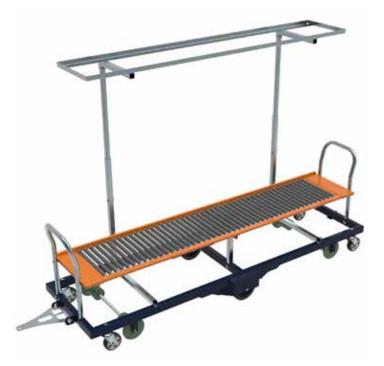

### We offer you:

- Robust and manoeuvrable design
- Ease of maintenance
- Flexible to set up and use
- Efficient in transport

Berg Hortimotive harvest and transport trolleys are the most popular transport trolleys on the market. You can use these trolleys for all crops, such as floriculture, but they were designed primarily for the tomato harvest. The trolley is available in different sizes and can be deployed for immediate harvesting when fitted with the right top rack and roller conveyor. This robust trolley has been designed for a long service life and ease of maintenance. Thanks to the special swivelling wheels, the trolley is still very manoeuvrable even when fully loaded. Moreover, the unique folding triangular link ensures user-friendliness and reliability.

## Harvest and transport trolleys

The trolley can be fitted with a special harvesting rack for tomatoes

Even a full transport trolley is still manoeuvrable, thanks to the swivelling wheels

The modular construction and easy stackability ensure efficient transport loading