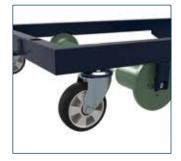

## Harvest and transport trolleys

The trolley can be fitted with a special harvesting rack for tomatoes

Even a full transport trolley is still manoeuvrable, thanks to the swivelling wheels

The modular construction and easy stackability ensure efficient transport loading

Parts can be easily replaced

| Transport trolley technical specifications |      |                  |
|--------------------------------------------|------|------------------|
| Length                                     | (cm) | 168, 189 and 249 |
| Width                                      | (cm) | rail width + 24  |
| Height                                     | (mm) | 225,5            |
| Height of triangle                         | (cm) | 18,5             |
| Pipe size                                  | (mm) | 45 & 51          |
| Pipe rail type                             |      | outside flange   |
| Rail width                                 | (cm) | 42-80            |