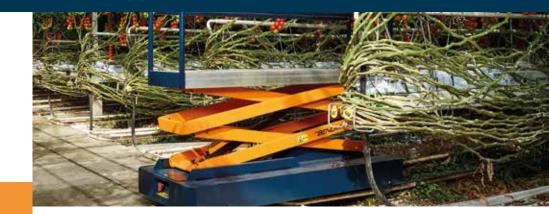

### We offer you:

- Robust and manoeuvrable design
- Ease of maintenance
- Flexible to set up and use
- Efficient in transport

Berg Hortimotive harvest and transport trolleys are the most popular transport trolleys on the market. You can use these trolleys for all crops, such as floriculture, but they were designed primarily for the tomato harvest. The trolley is available in different sizes and can be deployed for immediate harvesting when fitted with the right top rack and roller conveyor. This robust trolley has been designed for a long service life and ease of maintenance. Thanks to the special swivelling wheels, the trolley is still very manoeuvrable even when fully loaded. Moreover, the unique folding triangular link ensures user-friendliness and reliability.

## Harvest and transport trolleys

The trolley can be fitted with a special harvesting rack for tomatoes

Even a full transport trolley is still manoeuvrable, thanks to the swivelling wheels

The modular construction and easy stackability ensure efficient transport loading