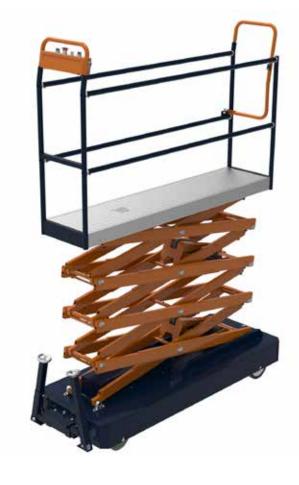

## We offer you:

- Fast commissioning
- Ease of maintenance
- Ergonomic system
- Stable and well-arranged system

The Benomic scissor lift is indispensable in the greenhouse. The Benomic is made for carrying out maintenance work at the right level. Stability, maintenance and ease of use were the starting points for developing the Benomic. Through the use of proven technologies, the Benomic is reliable in use and low in maintenance. Well-arranged controls and a selection of lifting heights ensure that activities are carried out in an ergonomically responsible manner. Its robust design and hygienic finish make the Benomic indispensable with cultivation and maintenance activities.

| Benomic technical specifications |         |            |            |
|----------------------------------|---------|------------|------------|
|                                  |         | 3 scissors | 4 scissors |
| Length                           | (cm)    | 193        | 193        |
| Width                            | (cm)    | C/C + 19   | C/C + 19   |
| Platform length                  | (cm)    | 170        | 170        |
| Platform width                   | (cm)    | 42         | 42         |
| Min. height                      | (cm)    | 63         | 71         |
| Max. height                      | (cm)    | 440*       | 570*       |
| Carrying capacity                | (kg)    | 120        | 120        |
| Weight                           | (kg)    | 450        | 550        |
| Max. speed                       | (m/min) | 60         | 60         |
| Traction battery                 | (V/Ah)  | 24/110     | 24/110     |
| Rail widths                      | (cm)    | 42 - 80    | 42 - 80    |