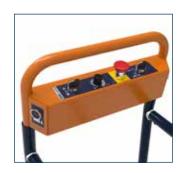

## **Benomic**

The clear dashboard, with as few switches and control knobs as possible, ensures quick acceptance from the operator

Because the foot pedal comes flush with the level of the platform, this increases the ergonomic posture for the employee