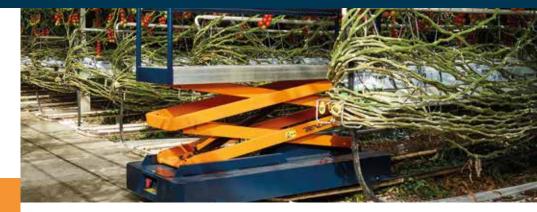

## We offer you:

- Fast commissioning
- Ease of maintenance
- Ergonomic system
- Stable and well-arranged system

The Benomic scissor lift is indispensable in the greenhouse. The Benomic is made for carrying out maintenance work at the right level. Stability, maintenance and ease of use were the starting points for developing the Benomic. Through the use of proven technologies, the Benomic is reliable in use and low in maintenance. Well-arranged controls and a selection of lifting heights ensure that activities are carried out in an ergonomically responsible manner. Its robust design and hygienic finish make the Benomic indispensable with cultivation and maintenance activities.