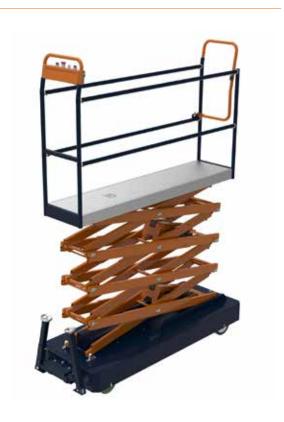

## We offer you:

- Fast commissioning
- Ease of maintenance
- Ergonomic system
- Stable and well-arranged system

The Benomic scissor lift is indispensable in the greenhouse. The Benomic is made for carrying out maintenance work at the right level. Stability, maintenance and ease of use were the starting points for developing the Benomic. Through the use of proven technologies, the Benomic is reliable in use and low in maintenance. Well-arranged controls and a selection of lifting heights ensure that activities are carried out in an ergonomically responsible manner. Its robust design and hygienic finish make the Benomic indispensable with cultivation and maintenance activities.

| Benomic technical specifications |         |            |            |
|----------------------------------|---------|------------|------------|
|                                  |         | 3 scissors | 4 scissors |
| Length                           | (cm)    | 193        | 193        |
| Width                            | (cm)    | C/C + 19   | C/C + 19   |
| Platform length                  | (cm)    | 170        | 170        |
| Platform width                   | (cm)    | 42         | 42         |
| Min. height                      | (cm)    | 63         | 71         |
| Max. height                      | (cm)    | 440*       | 570*       |
| Carrying capacity                | (kg)    | 120        | 120        |
| Weight                           | (kg)    | 450        | 550        |
| Max. speed                       | (m/min) | 60         | 60         |
| Traction battery                 | (V/Ah)  | 24/110     | 24/110     |
| Rail widths                      | (cm)    | 42 - 80    | 42 - 80    |