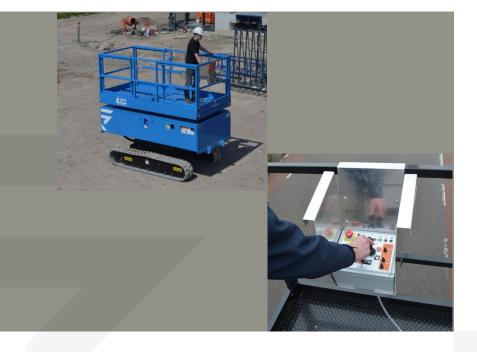

## Track scissor with levelling capabilities

- » Up to 10,5 m working height.
- » Standard double extension decks up to 5 m extended.
- » Easy levelling capabilities, side side / fore aft.
- » Closed hydraulic circuit for drive operations by means of two individual piston pumps.
- » All electrical, hydraulic and diesel components are in closed compartments.
- » Guardrails are easily detachable.
- » Fully proportional drive control, with double joystick controllers.

## Standard features

- » Up to 10,5 m working height.
- » Auto and manual levelling -5° side / side & 3° fore / aft.
- » Removable upper controls.
- » Double extension decks.
- » Fully proportional drive and lift control.
- » Easy maintenance access to mechanical, electrical and diesel components without raising platform or swinging out trays.
- » CE compliant.
- » Power full diesel engine Kubota V1105.