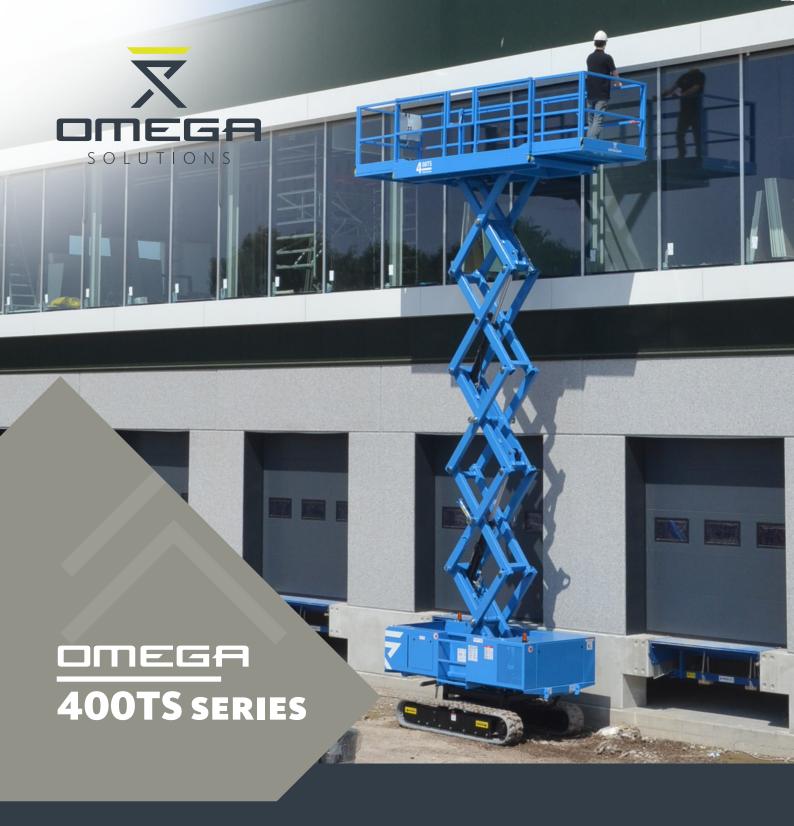

## Track scissor with levelling capabilities

- » Up to 10,5 m working height.
- » Standard double extension decks up to 5 m extended.
- » Easy levelling capabilities, side side / fore aft.
- » Closed hydraulic circuit for drive operations by means of two individual piston pumps.
- » All electrical, hydraulic and diesel components are in closed compartments.
- » Guardrails are easily detachable.
- » Fully proportional drive control, with double joystick controllers.

## 400TS-series Track scissor

Specifications

|                                | 405TS                                                                                     | 408TS        |
|--------------------------------|-------------------------------------------------------------------------------------------|--------------|
| Max. working height            | 10,5 m                                                                                    | 10,5 m       |
| Max. platform height           | 8,5 m                                                                                     | 8,5 m        |
| Stowed height (top guardrails) | 2.9 m                                                                                     | 2,9 m        |
| Stowed height (rails detached) | 2,0 m                                                                                     | 2,0 m        |
| Width                          | 1,6 m                                                                                     | 1,6 m        |
| Length - stowed                | 3,0 m                                                                                     | 3,0 m        |
| Track length                   | 2,65 m                                                                                    | 2,65 m       |
| Track base                     | 1,6 m                                                                                     | 1,6 m        |
| Ground clearance               | 33 cm                                                                                     | 33 cm        |
| Platform length - retracted    | 3,0 m                                                                                     | 3,0 m        |
| Platform length - extended     | 5,0 m                                                                                     | 5,0 m        |
| Lifting capacity               | 500 kg                                                                                    | 800 kg       |
| Max. load roll-out decks       | 250 kg                                                                                    | 250 kg       |
| Drive speed stowed             | 2,5 km/h                                                                                  | 2,5 km/h     |
| Gradeability                   | 40%                                                                                       | 40%          |
| Weight                         | 4.400 kg                                                                                  | 4.600 kg     |
| Engine                         | Kubota V1505                                                                              | Kubota V1505 |
| Levelling capabilities         | 5° side to side / 3° fore to aft<br>Controls by manual - and by Auto-levelling<br>feature |              |

## Standard features

- » Up to 10,5 m working height.
- » Auto and manual levelling -5° side / side & 3° fore / aft.
- » Removable upper controls.
- » Double extension decks.
- » Fully proportional drive and lift control.
- » Easy maintenance access to mechanical, electrical and diesel components without raising platform or swinging out trays.
- » CE compliant.
- » Power full diesel engine Kubota V1105.