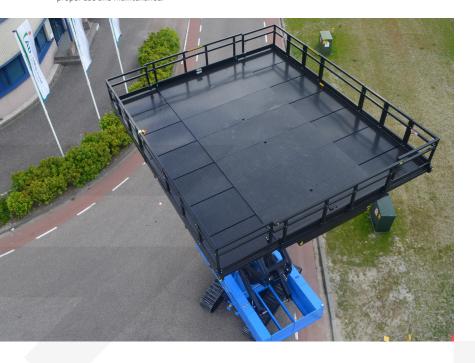

## **800-series** Track scissor

**Specifications** 

|                                                                         | 820TS                                                                                  | 825TS     | 830TS     |
|-------------------------------------------------------------------------|----------------------------------------------------------------------------------------|-----------|-----------|
| Max. working height                                                     | 11,5 m                                                                                 | 11,5 m    | 11,5 m    |
| Max. platform height                                                    | 9,5 m                                                                                  | 9,5 m     | 9,5 m     |
| Stowed height (top guardrails)                                          | 3,1 m                                                                                  | 3,1 m     | 3,1 m     |
| Stowed height (rails detached)                                          | 2,3 m                                                                                  | 2,3 M     | 2,3 M     |
| Width                                                                   | 2,25 m                                                                                 | 2,25 m    | 2,25 m    |
| Length - stowed                                                         | 4,7 m                                                                                  | 4,7 M     | 4,7 m     |
| Track length                                                            | 3,3 m                                                                                  | 3,3 m     | 3,3 m     |
| Lifting capacity                                                        | 2.000 kg                                                                               | 2.500 kg  | 3.000 kg  |
| Ground clearance                                                        | 50 cm                                                                                  | 50 cm     | 50 cm     |
| Platform size extended - length (max) - several configurations possible | 9,0 m                                                                                  | 9,0 m     | 9,0 m     |
| Platform size extended - width (max) several configurations possible    | 5,0 m                                                                                  | 5,0 m     | 5,0 m     |
| Drive speed stowed                                                      | 2,5 km/h                                                                               | 2,5 km/h  | 2,5 km/h  |
| Gradeability                                                            | 40%                                                                                    | 40%       | 40%       |
| Weight - about<br>(depends on configurations)                           | 13.000 kg                                                                              | 13.000 kg | 13.000 kg |
| Rotation                                                                | 90 degrees                                                                             |           |           |
| Levelling capabilities                                                  | 5° side to side / 5° fore to aft<br>Controls by manual - and by Auto-levelling feature |           |           |