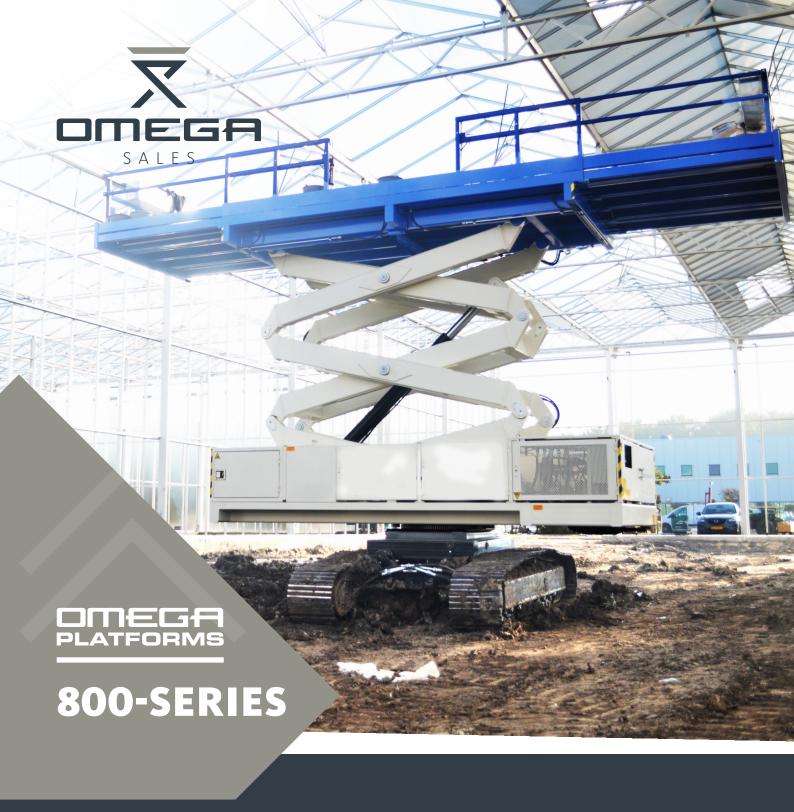

## Track scissor with levelling capabilities

- » Up to 11,5 m working height.
- » Standard double hydraulic powered extension decks
- » Easy levelling capabilities, side side / fore aft- manual and fully automatic controls.
- » Turret rotation 90 degrees each way 180 degrees total.
- » Radiographic remote control.
- » Impressive lifting capacity.
- » Fully proportional drive control, with double joystick controllers.
- » Powerful diesel engine.

## **800-series** Track scissor

**Specifications** 

|                                                                         | 820TS                                                                                  | 825TS     | 830TS     |
|-------------------------------------------------------------------------|----------------------------------------------------------------------------------------|-----------|-----------|
| Max. working height                                                     | 11,5 m                                                                                 | 11,5 m    | 11,5 m    |
| Max. platform height                                                    | 9,5 m                                                                                  | 9,5 m     | 9,5 m     |
| Stowed height (top guardrails)                                          | 3,1 m                                                                                  | 3,1 m     | 3,1 m     |
| Stowed height (rails detached)                                          | 2,3 m                                                                                  | 2,3 M     | 2,3 M     |
| Width                                                                   | 2,25 m                                                                                 | 2,25 m    | 2,25 m    |
| Length - stowed                                                         | 4,7 m                                                                                  | 4,7 M     | 4,7 m     |
| Track length                                                            | 3,3 m                                                                                  | 3,3 m     | 3,3 m     |
| Lifting capacity                                                        | 2.000 kg                                                                               | 2.500 kg  | 3.000 kg  |
| Ground clearance                                                        | 50 cm                                                                                  | 50 cm     | 50 cm     |
| Platform size extended - length (max) - several configurations possible | 9,0 m                                                                                  | 9,0 m     | 9,0 m     |
| Platform size extended - width (max) several configurations possible    | 5,0 m                                                                                  | 5,0 m     | 5,0 m     |
| Drive speed stowed                                                      | 2,5 km/h                                                                               | 2,5 km/h  | 2,5 km/h  |
| Gradeability                                                            | 40%                                                                                    | 40%       | 40%       |
| Weight - about<br>(depends on configurations)                           | 13.000 kg                                                                              | 13.000 kg | 13.000 kg |
| Rotation                                                                | 90 degrees                                                                             |           |           |
| Levelling capabilities                                                  | 5° side to side / 5° fore to aft<br>Controls by manual - and by Auto-levelling feature |           |           |