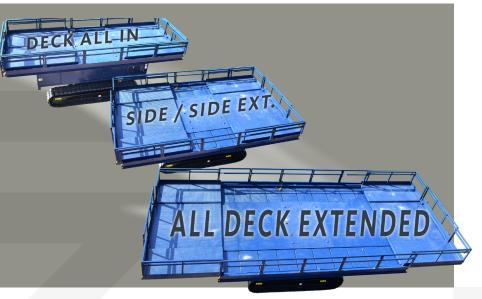

## Featuring 4 hydraulic powered extension decks - providing a generous large working platform area

- » Maximum working height 10,5 meter
- » Impressive lifting capacity up to 3.000 kg.
- » Easy levelling capabilities, side side / fore aft manual and fully automatic controls.
- » Spacious deck size several configurations possible.
  Starting at 42m² up to 6om²
- » Radiographic remote control.
- » V3307-CR 55 kW Kubota diesel engine fulfil STAGE V / TIER 4 Final emission standard.
- » Smooth and precise proportional drive control, with dual joystick controllers.
- » 90 degrees turret rotation.

## Standard features

- » Up to 10,5 m working height.
- » Auto and manual levelling -5° side / side & 5° fore / aft.
- » Four hydraulic powered extension decks featuring an widely large working space
- » Several deck configurations possible
- » Smooth precise proportional control for ALL functions.
- » Easy maintenance access to mechanical, electrical and diesel components without raising platform or swinging out trays.
- » CE compliant & Emission STAGE V compliant. » 90° hydraulic turret rotation