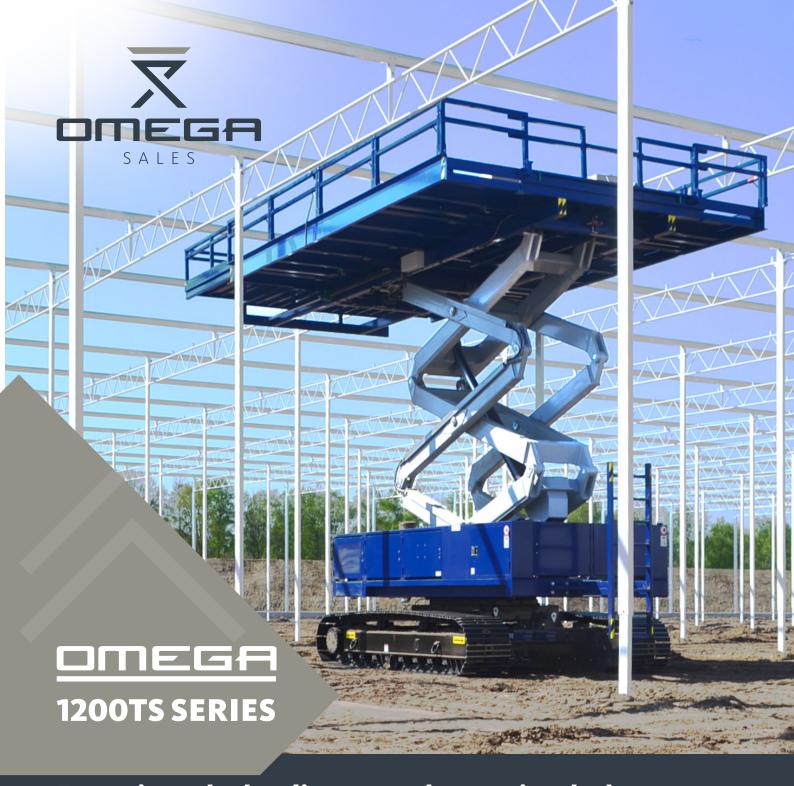

## Featuring 4 hydraulic powered extension decks - providing a generous large working platform area

- » Maximum working height 10,5 meter
- » Impressive lifting capacity up to 3.000 kg.
- » Easy levelling capabilities, side side / fore aft manual and fully automatic controls.
- » Spacious deck size several configurations possible.
  Starting at 42m² up to 6om²
- » Radiographic remote control.
- » V3307-CR 55 kW Kubota diesel engine fulfil STAGE V / TIER 4 Final emission standard.
- » Smooth and precise proportional drive control, with dual joystick controllers.
- » 90 degrees turret rotation.

## 1200TS series Track scissor

**Specifications** 

| Specifications .                               | 1220TS                                                                                    | 1230TS   |
|------------------------------------------------|-------------------------------------------------------------------------------------------|----------|
| Max. working height                            | 10,5 m                                                                                    | 10,5 m   |
| Max. platform height                           | 8,5 m                                                                                     | 8,5 m    |
| Stowed height (top guardrails)                 | 3,5 m                                                                                     | 3,5 m    |
| Stowed height (guardrails lowered)             | 3,0 m                                                                                     | 3,0 m    |
| Stowed height (guardrails removed)             | 2,6 m                                                                                     | 2,6 m    |
| Width (depending on config)                    | 2,27 m up to 3,0 m                                                                        |          |
| Length - stowed                                | 6, 9 m                                                                                    | 6,9 m    |
| Track length                                   | 4,0 m                                                                                     | 4,0 m    |
| Lifting capacity                               | 2.000 kg                                                                                  | 3.000 kg |
| Ground clearance                               | 35 cm                                                                                     | 35 cm    |
| Platform length retracted                      | 6,9 m                                                                                     | 6,9 m    |
| Platform length extended                       | 12,1 M                                                                                    | 12,1 M   |
| Platform width retracted (depending on config) | 2,25 m up to 3,0 m                                                                        |          |
| Platform width extended (depending on config)  | 3,5 m up to 5,0 m                                                                         |          |
| Drive speed stowed                             | 2 km/h                                                                                    | 2 km/h   |
| Gradeability                                   | 35%                                                                                       | 35%      |
| Weight<br>(depending on config)                | 18.000 kg up to 21.000 kg                                                                 |          |
| Rotation                                       | 90 degrees<br>hydraulic operated                                                          |          |
| Power source                                   | 55kW Diesel engine<br>KUBOTA V3307CR                                                      |          |
| Levelling capabilities                         | 5° side to side / 5° fore to aft<br>Controls by manual - and by Auto-levelling<br>feature |          |

## Standard features

- » Up to 10,5 m working height.
- » Auto and manual levelling -5° side / side & 5° fore / aft.
- » Four hydraulic powered extension decks featuring an widely large working space
- » Several deck configurations possible
- » Smooth precise proportional control for ALL functions.
- » Easy maintenance access to mechanical, electrical and diesel components without raising platform or swinging out trays.
- » CE compliant & Emission STAGE V compliant. » 90° hydraulic turret rotation