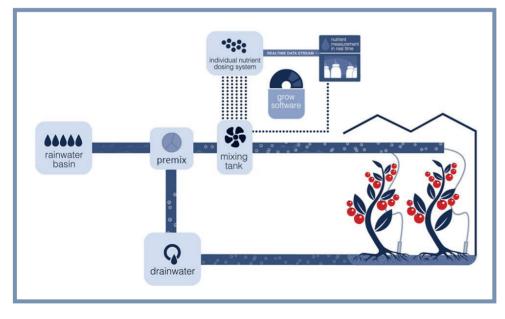

## **CELINE CONCEPT**

### **MEET CELINE** an always stable environment

With *CELINE* we offer a solution for high-tech automated water and nutrient management, where the irrigation water can be adjusted as wanted. All the macro nutrients are measured continuously, on-line, with the *CELINE* instrument.

This real-time data, combined with an individual nutrient dosing system and smart software makes it possible to create ideal irrigation water. This makes the irrigation water always stable and controllable, no matter the circumstances.

#### Macro nutrients:

NH4<sup>+</sup> Cl<sup>-</sup> K<sup>+</sup> NO3<sup>-</sup> Na<sup>+</sup> SO4<sup>2-</sup> Mg<sup>2+</sup> HCO3<sup>-</sup> Ca<sup>2+</sup> PO4<sup>3-</sup>

Automated nutrient measurement and direct dosing puts the grower in full control.