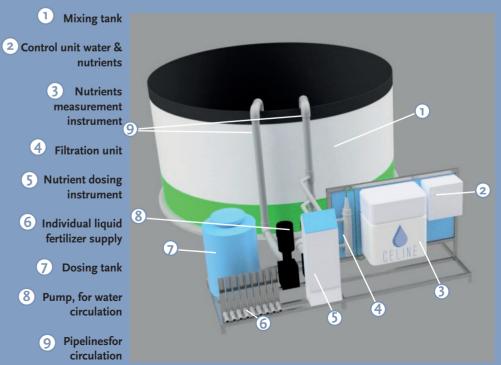

## **CELINE CONCEPT**

### **MEET CELINE** an always stable environment

With *CELINE* we offer a solution for high-tech automated water and nutrient management, where the irrigation water can be adjusted as wanted. All the macro nutrients are measured continuously, on-line, with the *CELINE* instrument.

This real-time data, combined with an individual nutrient dosing system and smart software makes it possible to create ideal irrigation water. This makes the irrigation water always stable and controllable, no matter the circumstances.