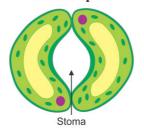

#### Finally we can see how plants are transpiring.

Stomata closes under climate stress reducing CO<sub>2</sub> uptake and increasing plant temperature. Find the right climate, open your stomata and let CO<sub>a</sub> in.

#### Stoma open