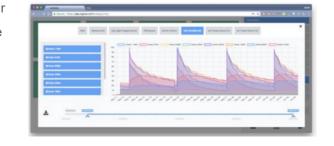

#### The solution

With the Sigrow Mass Start scale the nurseries had continuous access to scale data (monitoring every 15 minutes), made avaiilable through an online web browser - data can be downloaded directly to Excel, and even interfaced with your SAP using the sigrow api: api.sigrow.com

Sigrow scale is large and easy to use, so it can measure big seed trays for large scale agricultural use. Very convenient: it's wireless (over 500 meters) and operates more than 3 months on 2xAA batteries.

Finally the nurseries have continuous and easy access to an essential factor that influences their core activity: how much water is present in seed trays, and use this data to make subsequent adjustments to optimize production.