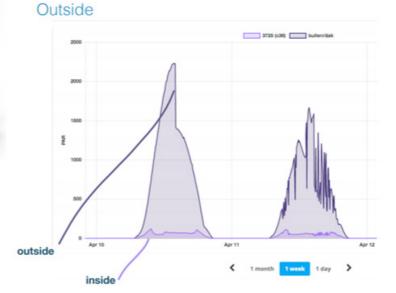

### **Wireless Thermal Camera** with online platform.

Check your leaf temperature and ensure optimum photosynthesis and water uptake status.

#### Finally we can see how plants are transpiring.

Stomata closes under climate stress reducing CO<sub>2</sub> uptake and increasing plant temperature. Find the right climate, open your stomata and let CO<sub>a</sub> in.