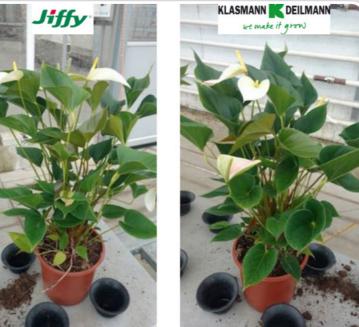

# **Evanty**Anthuriums

Evanty had a variety not performing correctly, continuously getting sick, displaying small green leaves with decay and small flowers. In order to eep track of performance, growth conditions were monitored using Sigrow sensors.

Through Sigrow sensors, we monitored the behavior of the plants and analyzed their performance. Continues collected data from our Soil Pro sensors helped us to have the right understanding about the conditions of the greenhouse and plants.

After data analysis by our professional consultants, the problem was detected and subsequently oot health was improved without changing the watering strategy, but by suggesting the use of a new peat mix. Now roots display a better health, which translates into a higher production.