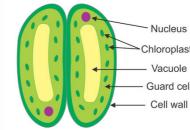

#### Finally we can see how plants are transpiring.

Stomata closes under climate stress reducing CO<sub>2</sub> uptake and increasing plant temperature. Find the right climate, open your stomata and let CO<sub>a</sub> in.

#### Stoma closed

on your plants!