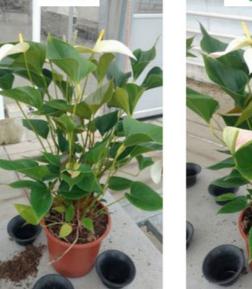

# **Evanty**Anthuriums

Evanty had a variety not performing correctly, continuously getting sick, displaying small green leaves with decay and small flowers. In order to eep track of performance, growth conditions were monitored using Sigrow sensors.

Through Sigrow sensors, we monitored the behavior of the plants and analyzed their performance. Continues collected data from our Soil Pro sensors helped us to have the right understanding about the conditions of the greenhouse and plants.

After data analysis by our professional consultants, the problem was detected and subsequently oot health was improved without changing the watering strategy, but by suggesting the use of a new peat mix. Now roots display a better health, which translates into a higher production.