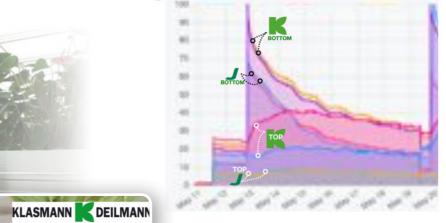

# **Evanty**Anthuriums

Evanty had a variety not performing correctly, continuously getting sick, displaying small green leaves with decay and small flowers. In order to eep track of performance, growth conditions were monitored using Sigrow sensors.

Through Sigrow sensors, we monitored the behavior of the plants and analyzed their performance. Continues collected data from our Soil Pro sensors helped us to have the right understanding about the conditions of the greenhouse and plants.

After data analysis by our professional consultants, the problem was detected and subsequently oot health was improved without changing the watering strategy, but by suggesting the use of a new peat mix. Now roots display a better health, which translates into a higher production.