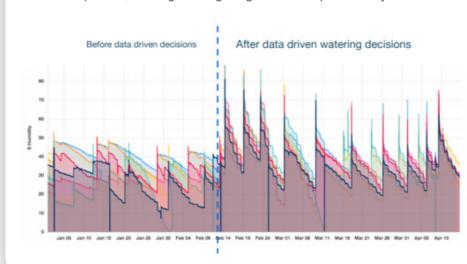

Eventually - through the Sigrow sensory system - they discovered the weakness was found in the roots. The key with Kentia was to organize their water management. Once they analyzed the data from the Sigrow application, followed by additional consulting, it was determined what watering strategy was better for the roots. Root health improved, leading to a higher greenhouse productivity.

Finally the nurseries have continuous and easy access to an essential factor that influences their core activity: how much water is present in seed trays, and use this data to make subsequent adjustments to optimize production.