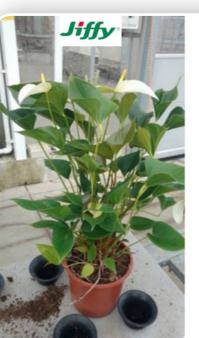

# **Evanty**Anthuriums

Evanty had a variety not performing correctly, continuously getting sick, displaying small green leaves with decay and small flowers. In order to eep track of performance, growth conditions were monitored using Sigrow sensors.

Through Sigrow sensors, we monitored the behavior of the plants and analyzed their performance. Continues collected data from our Soil Pro sensors helped us to have the right understanding about the conditions of the greenhouse and plants.

After data analysis by our professional consultants, the problem was detected and subsequently oot health was improved without changing the watering strategy, but by suggesting the use of a new peat mix. Now roots display a better health, which translates into a higher production.