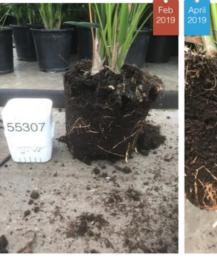

# Blom Kentia

Palms

Improve general plant health and greenhouse grow conditions to increase plant performance.

#### The solution

In order to increase the quality, efficiency and productivity of the Kentia greenhouse, our client asked us to help them obtain a complete understanding of the health and growth of their plants. Sigrow sensors analized the condition of light, air and soil to obtain a complete picture of the growth conditions.

Eventually - through the Sigrow sensory system - they discovered the weakness was found in the roots. The key with Kentia was to organize their water management. Once they analyzed the data from the Sigrow application, followed by additional consulting, it was determined what watering strategy was better for the roots. Root health improved, leading to a higher greenhouse productivity.