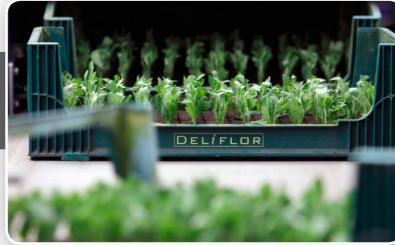

# Plant Nurseries

Beekenkamp, Florensis, Deliflor & Dummen Orange

Plant nurseries such as Beekenkamp, Florensis, Deliflor and Dummen Orange requested an applicable, accurate and easy to use scale from us. For these companies germinating, grafting and cloning are part of their core business. These are labour intensive & time-consuming processes as they involve manual tracking with a scale, writing down the data on paper, transfer of data into Excel, and then uploading to the SAP system of the company. These processes needed to be upgraded and facilitated, which is where Sigrow played an essential role.

#### ★ The challenge

Improve, facilitate and digitalize the weighing & data analysis process for plant nurseries. This is essential in determining and optimizing water content in seed trays.

#### The solution

With the Sigrow Mass Start scale the nurseries had continuous access to scale data (monitoring every 15 minutes), made avaiilable through an online web browser - data can be downloaded directly to Excel, and even interfaced with your SAP using the sigrow api: api.sigrow.com