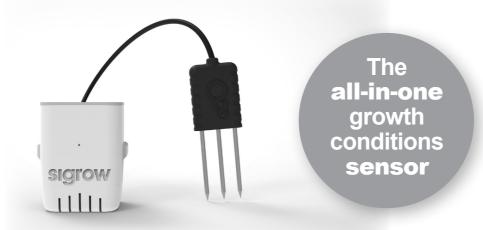

## **Soil Pro**

### Light, air and soil in one.

Light PAR, Air Temperature, Air Humidity, Soil Water, Soil Electrical Conductivity, Soil Temperature in a single wireless device with a battery that last more than 1 year. 1 Km range.