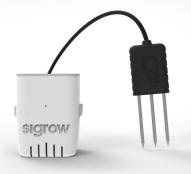

## **Soil Pro**

### Light, air and soil in one.

Light PAR, Air Temperature, Air Humidity, Soil Water, Soil Electrical Conductivity, Soil Temperature in a single wireless device with a battery that last more than 1 year. 1 Km range.