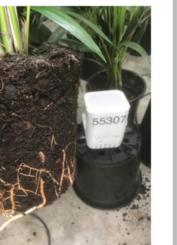

# Blom Kentia

Palms

Improve general plant health and greenhouse grow conditions to increase plant performance.

#### The solution

In order to increase the quality, efficiency and productivity of the Kentia greenhouse, our client asked us to help them obtain a complete understanding of the health and growth of their plants. Sigrow sensors analized the condition of light, air and soil to obtain a complete picture of the growth conditions.

Eventually - through the Sigrow sensory system - they discovered the weakness was found in the roots. The key with Kentia was to organize their water management. Once they analyzed the data from the Sigrow application, followed by additional consulting, it was determined what watering strategy was better for the roots. Root health improved, leading to a higher greenhouse productivity.