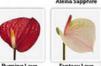

# **Evanty**Anthuriums

Evanty had a variety not performing correctly, continuously getting sick, displaying small green leaves with decay and small flowers. In order to eep track of performance, growth conditions were monitored using Sigrow sensors.

Through Sigrow sensors, we monitored the behavior of the plants and analyzed their performance. Continues collected data from our Soil Pro sensors helped us to have the right understanding about the conditions of the greenhouse and plants.

After data analysis by our professional consultants, the problem was detected and subsequently oot health was improved without changing the watering strategy, but by suggesting the use of a new peat mix. Now roots display a better health, which translates into a higher production.