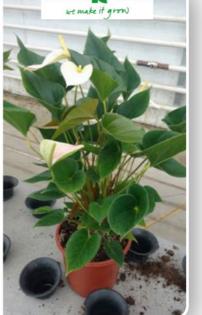

# **Evanty**Anthuriums

Evanty had a variety not performing correctly, continuously getting sick, displaying small green leaves with decay and small flowers. In order to eep track of performance, growth conditions were monitored using Sigrow sensors.

Through Sigrow sensors, we monitored the behavior of the plants and analyzed their performance. Continues collected data from our Soil Pro sensors helped us to have the right understanding about the conditions of the greenhouse and plants.

After data analysis by our professional consultants, the problem was detected and subsequently oot health was improved without changing the watering strategy, but by suggesting the use of a new peat mix. Now roots display a better health, which translates into a higher production.