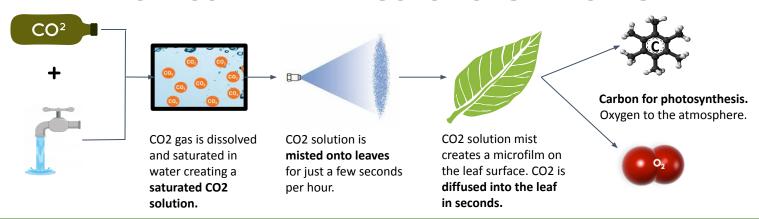

here.

**ALL Protected Structures:** Greenhouse, Shade house, Net house, Tunnel, Vertical, Hoop house and more.

| Crop                  | <u>Results</u>                                       |
|-----------------------|------------------------------------------------------|
| Peppers               | 20% more fruit yield, 10% faster fruit ripening      |
| Kale                  | 35% more biomass                                     |
| Cannabis              | 25% more bud yield and faster growth                 |
| Orchids               | 30% accelerated flower time                          |
| Young plants (liners) | Enhanced root development                            |
| Pathogens             | Slow the spread of <i>E. coli</i> and powdery mildew |

## HOW CO2 DELIVERY SOLUTIONS™ WORKS