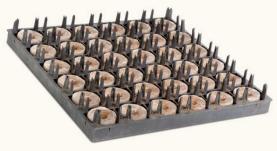

## Benefits of Jiffy air tray:

- Reusable (Injection molded tray)
- Optimal root growth
- No transplant shock
- No root defamation
- No need for root cutting

| Tray item | Pellet size (Dry Dia) (mm) | Tray dimensions (mm) | # of Cavities for each tray | Row configuration (X & Y) |
|-----------|----------------------------|----------------------|-----------------------------|---------------------------|
| 78000452  | 25mm                       | 383 x 383            | 121                         | 11 x 11                   |
| 78000457  | 36mm                       | 383 x 383            | 64                          | 8 x 8                     |
| 78001211  | 42mm                       | 383 x 383            | 49                          | 7×7                       |
| 78000453  | 50mm                       | 383 x 383            | 36                          | 6 × 6                     |