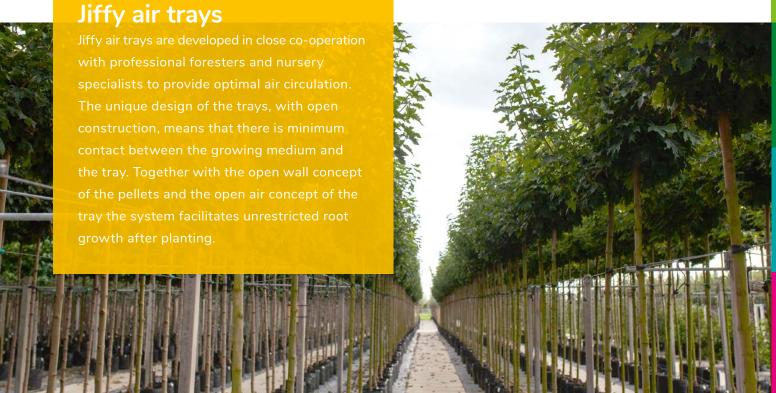

## Benefits of air pruning:

- Stops the growth of the roots at the surface of the growing medium and the plant is stimulated to generate more lateral roots
- Generates active root tips at all levels of the root
- Roots continue the growth unrestricted in the ground after planting or transplanting and the root is developed in a symmetrical and natural way.