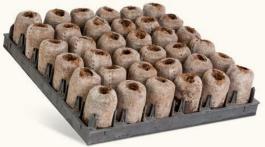

## Benefits of Jiffy air tray:

- Reusable (Injection molded tray)
- Optimal root growth
- No transplant shock
- No root defamation
- No need for root cutting

| Tray item | Pellet size (Dry Dia) (mm) | Tray dimensions (mm) | # of Cavities for each tray | Row configuration (X & Y) |
|-----------|----------------------------|----------------------|-----------------------------|---------------------------|
| 78000452  | 25mm                       | 383 x 383            | 121                         | 11 x 11                   |
| 78000457  | 36mm                       | 383 x 383            | 64                          | 8 x 8                     |
| 78001211  | 42mm                       | 383 x 383            | 49                          | 7×7                       |
| 78000453  | 50mm                       | 383 x 383            | 36                          | 6 × 6                     |